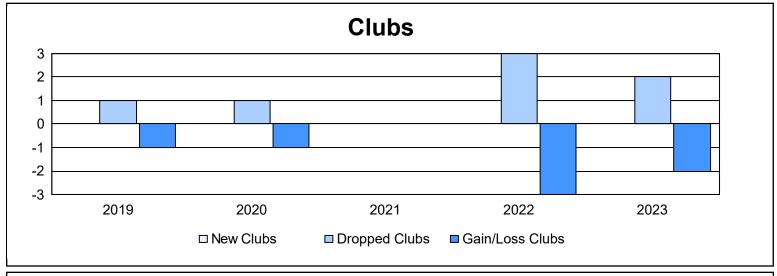

District 334 C

As of June 2023 Cumulative

| Year      | New<br>Clubs | Dropped<br>Clubs | Gain/<br>Loss<br>Clubs | New<br>Members | Charter<br>Members | Reinstate<br>Members | Transfer<br>Members | Total<br>Member<br>Added | Total<br>Members<br>Dropped | Gain/<br>Loss<br>Members |
|-----------|--------------|------------------|------------------------|----------------|--------------------|----------------------|---------------------|--------------------------|-----------------------------|--------------------------|
| 2018-2019 | 0            | 1                | -1                     | 243            | 0                  | 1                    | 11                  | 255                      | 296                         | -41                      |
| 2019-2020 | 0            | 1                | -1                     | 215            | 0                  | 2                    | 4                   | 221                      | 291                         | -70                      |
| 2020-2021 | 0            | 0                | 0                      | 162            | 0                  | 4                    | 5                   | 171                      | 258                         | -87                      |
| 2021-2022 | 0            | 3                | -3                     | 176            | 0                  | 4                    | 3                   | 183                      | 319                         | -136                     |
| 2022-2023 | 0            | 2                | -2                     | 190            | 0                  | 2                    | 1                   | 193                      | 290                         | -97                      |
| Average   | 0            | 1                | -1                     | 197            | 0                  | 3                    | 5                   | 205                      | 291                         | -86                      |